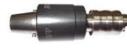

## **Common Attachments**

Drilling with Jacob's Chuck Part No : LB 10020001 Cannulation 4.0mm 0.4 to 6.7 mm Drill bit

Mini Sagital Saw Part No : LB 10020004 14500 cpm, 3.5°

Reaming AO Synthes type Part No : LB 10020002 for Intramedullary Reaming 0-270 rpm