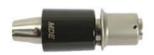

Quick Coupling Part No : LB10020007

Accessories like Sagital Saw Blades, Reamers, Drill Bits, could be requested extra.