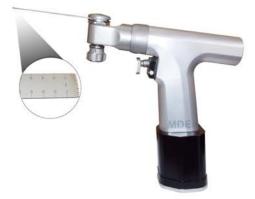

\_\_\_\_

## POWERDRIVE MULTITASK

## **Battery Operated Systems**

### **Dedicated Saw Handpiece**



Hand Piece Part No : LB 10010001

#### Features

- Heavy duty saw for orthopaedic procedure
- Multiple position rotatable head
- 14500 cpm, 3.5°
- ▶ Various sizes of blades for osteotomy THR, TKR

### **Battery Operated**

## POWERDRIVE MULTITASK

## **Common Attachments**



Drilling with Jacob's Chuck Part No : LB 10020001 Cannulation 4.0mm 0.4 to 6.7 mm Drill bit



Mini Sagital Saw Part No : LB 10020004 14500 cpm, 3.5°



Reaming AO Synthes type Part No : LB 10020002 for Intramedullary Reaming 0-270 rpm



Wire Driver Part No : LB 10020005 for wire Ø 1-4mm

#### **Added Attachment**



Reciprocating Saw Part No : LB 10020008

\* These products are not part of standard supply. Special request to be made for quotation.



Acetabular Reaming Part No : LB10020006 0-270 rpm



Quick Coupl