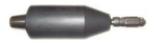

\_\_\_\_

## POWERDRIVE MULTITASK

## **Battery Operated Systems**

### **Dedicated Saw Handpiece**



Hand Piece Part No : LB 10010001

#### Features

- Heavy duty saw for orthopaedic procedure
- Multiple position rotatable head
- 14500 cpm, 3.5°
- ▶ Various sizes of blades for osteotomy THR, TKR

### **Battery Operated**

## POWERDRIVE MULTITASK

## **Common Attachments**



Drilling with Jacob's Chuck Part No : LB 10020001 Cannulation 4.0mm 0.4 to 6.7 mm Drill bit



Mini Sagital Saw Part No : LB 10020004 14500 cpm, 3.5°



Reaming AO Synthes type Part No : LB 10020002 for Intramedullary Reaming 0-270 rpm



Wire Driver Part No : LB 10020005 for wire Ø 1-4mm

#### **Added Attachment**



Reciprocating Saw Part No : LB 10020008

\* These products are not part of standard supply. Special request to be made for quotation.



Acetabular Reaming Part No : LB10020006 0-270 rpm



Quick Coupling Part No : LB10020007

Accessories like Sagital Saw Blades, Reamers, Drill Bits, could be requested extra.

## MDE MEDICAL DEVELOPMENT & ENGINEERING

34, Electronic Sadan 1, MIDC, Bhosari, Pune 411 026 Tel : +91-20-27121512, 30720117 Fax. : +91-20-27121512 Email : mdeindia@gmail.com



# MDE MEDICAL DEVELOPMENT & ENGINEERING



## POWERDRIVE MULTITASK