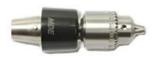

## **Common Attachments**

Drilling with Jacob's Chuck Part No : LB 10020001 Cannulation 4.0mm 0.4 to 6.7 mm Drill bit

Mini Sagital Saw Part No : LB 10020004 14500 cpm, 3.5°

Reaming AO Synthes type Part No : LB 10020002 for Intramedullary Reaming 0-270 rpm