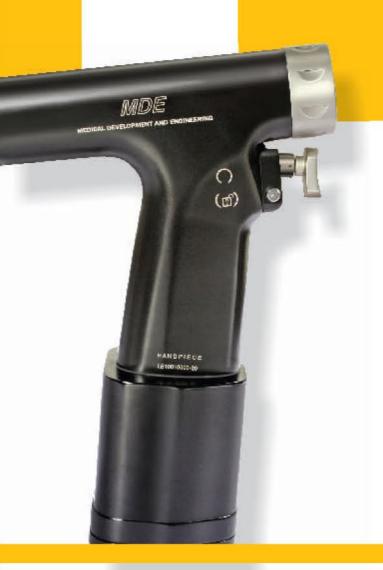

### **Dedicated Saw Handpiece**

Hand Piece Part No : LB 10010001

#### Features

- Heavy duty saw for orthopaedic procedure
- Multiple position rotatable head
- 14500 cpm, 3.5°
- ▶ Various sizes of blades for osteotomy THR, TKR