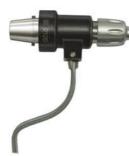

## **Common Attachments**

Drilling with Jacob's Chuck Part No : LB 10020001 Cannulation 4.0mm 0.4 to 6.7 mm Drill bit

Mini Sagital Saw Part No : LB 10020004 14500 cpm, 3.5°

Reaming AO Synthes type Part No : LB 10020002 for Intramedullary Reaming 0-270 rpm