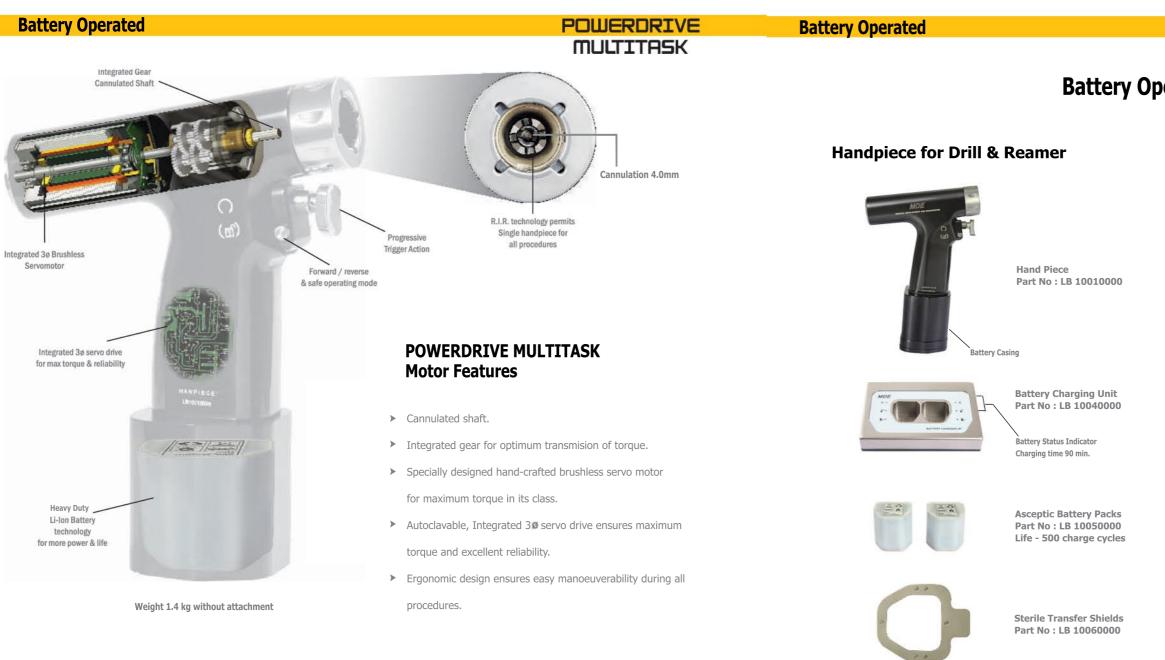

\_\_\_\_

## POWERDRIVE MULTITASK

## **Battery Operated Systems**

### **Dedicated Saw Handpiece**



Hand Piece Part No : LB 10010001

#### Features

- Heavy duty saw for orthopaedic procedure
- Multiple position rotatable head
- 14500 cpm, 3.5°
- ▶ Various sizes of blades for osteotomy THR, TKR

### **Battery Operated**

## POWERDRIVE MULTITASK

## **Common Attachments**



Drilling with Jacob's Chuck Part No : LB 10020001 Cannulation 4.0mm 0.4 to 6.7 mm Drill bit



Mini Sagital Saw Part No : LB 10020004 14500 cpm, 3.5°



Reaming AO Synthes type Part No : LB 10020002 for Intramedullary Reaming 0-270 rpm



Wire Driver Part No : LB 10020005 for wire Ø 1-4mm

#### **Added Attachment**



Reciprocating Saw Part No : LB 10020008

\* These products are not part of standard supply. Specia